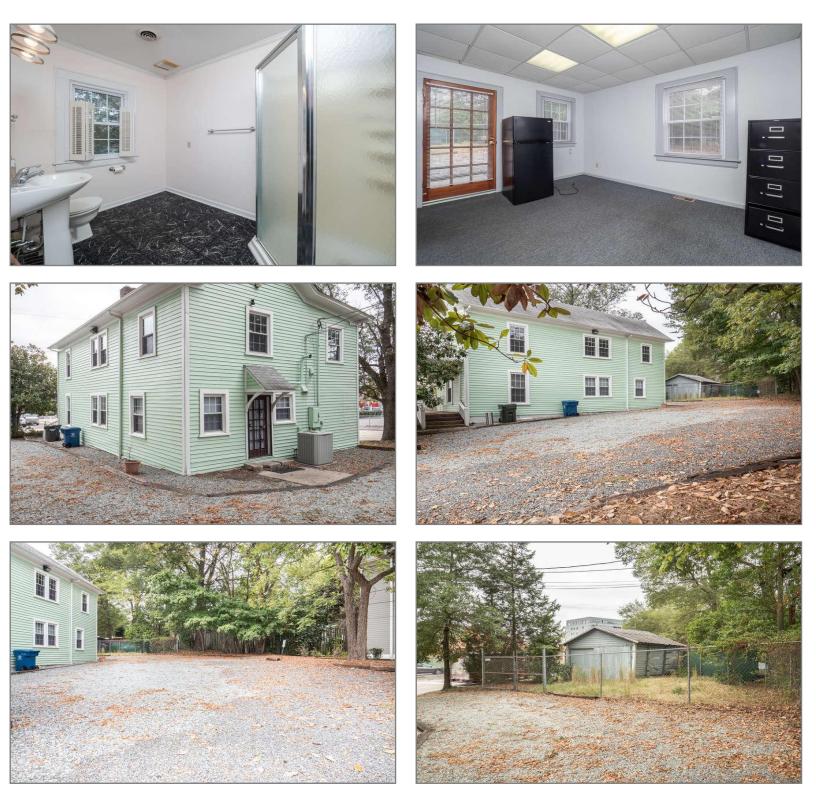

# **PROPERTY PHOTOS**

349 West Main Street, Suite 200 Durham, NC 27701 www.MaverickPartners.com

Floor plan includes six offices and two bathrooms, one with shower. Ample on-site parking. Large lot, with shed for extra storage, provides room for expansion. Renovations may be eligible for Historic Tax Credits.