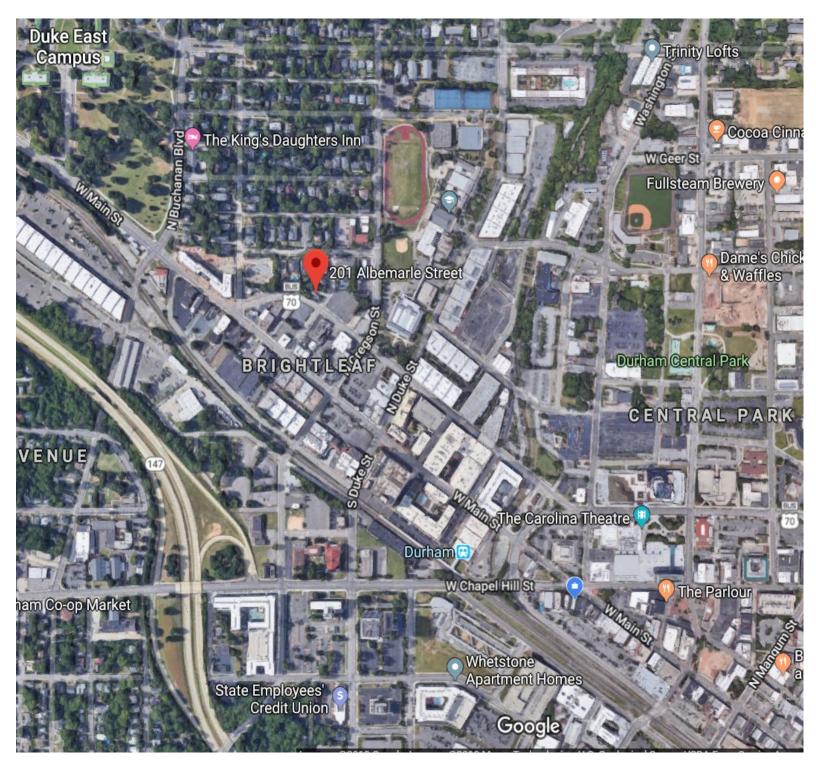

### **AERIAL MAP**

349 West Main Street, Suite 200 Durham, NC 27701 www.MaverickPartners.com

#### SUMMARY:

Historic office/retail building within easy walking distance to Duke University and Downtown Durham. This converted residence is surrounded by local favorites, such as James Joyce, Federal, St. James Seafood and Parker & Otis, as well as the shops at Brightleaf Square and on Ninth Street.