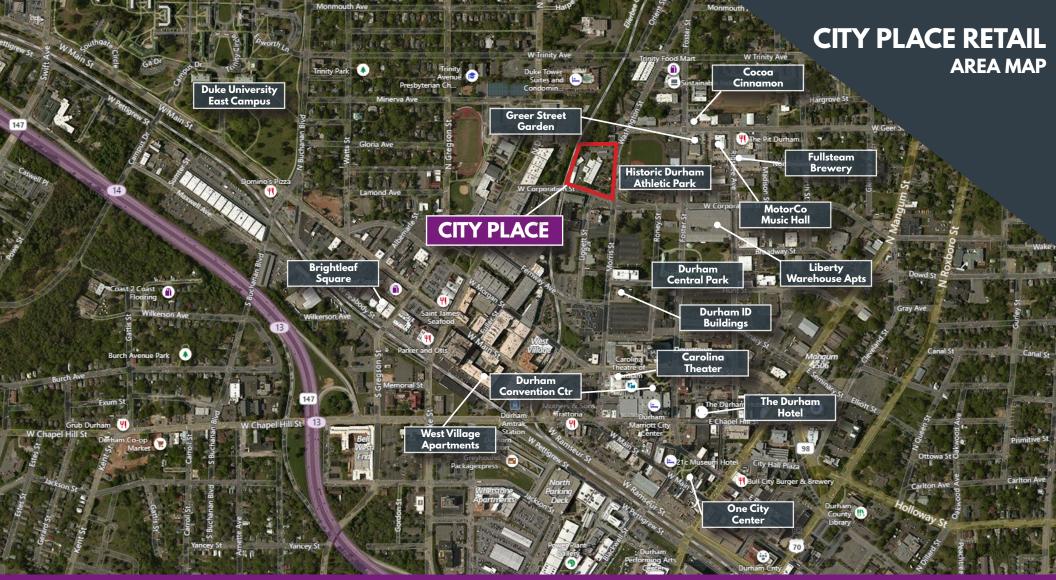

### HISTORIC CITYPLACE DOWNTOWN DURHAM, NC

### **501 WASHINGTON STREET, DURHAM, NC**

Now leasing retail space in the historic City Place development located within the bustling Central Park District of Downtown Durham.

A brand new class A office building is planned for this site and the existing historic structure is being redeveloped with more active uses. Food/beverage, boutique fitness, and retail uses are options for this very cool loft-style building. Suites beginning at 1,000 SF are now available. Pricing and tenant improvement allowances are negotiable.

- Located along the Durham Belt Line Trail, an exciting project converting abandoned rail lines into a linear park that continues to connect Downtown Durham to surrounding neighborhoods.
- Directly adjacent to the Durham Innovation District (Durham ID), a major development of 1.7 million square feet of office, research/development, retail and open space.