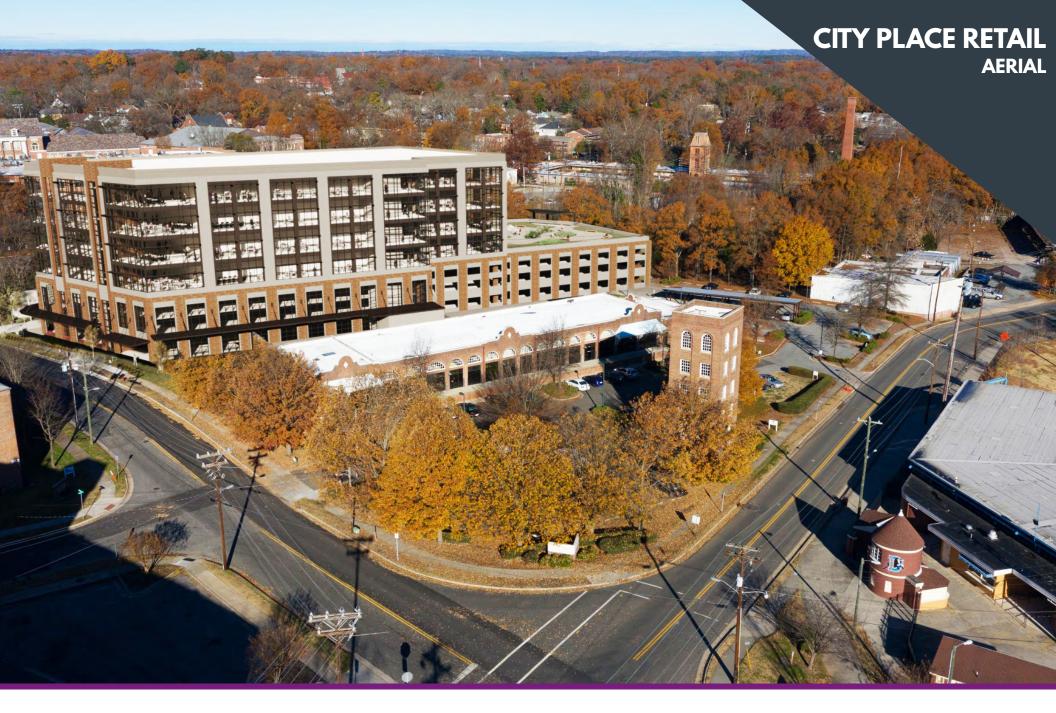

### HISTORIC CITYPLACE DOWNTOWN DURHAM, NC

### **501 WASHINGTON STREET, DURHAM, NC**

Now leasing retail space in the historic City Place development located within the bustling Central Park District of Downtown Durham.

A brand new class A office building is planned for this site and the existing historic structure is being redeveloped with more active uses. Food/beverage, boutique fitness, and retail uses are options for this very cool loft-style building. Suites beginning at 1,000 SF are now available. Pricing and tenant improvement allowances are negotiable.

- Located along the Durham Belt Line Trail, an exciting project converting abandoned rail lines into a linear park that continues to connect Downtown Durham to surrounding neighborhoods.
- Directly adjacent to the Durham Innovation District (Durham ID), a major development of 1.7 million square feet of office, research/development, retail and open space.